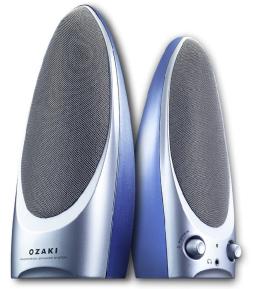

**Consolidated plastic-**Combining the artistic design and vibrant consolidated plastic, you have both sound quality and stylish design.

www.ozaki.com.tw

Personal headphone connector-Easily connects in front panel headphone connector to enjoy your own world.

Magnetically shielded-You are able to use the speakers near a television or computer without interference.

#### **SPEAKERS**

Driver(per speaker): (2X3.5)" Full-range Dimensions:W85xH213xD100mm

#### **FUNCTION**

- Power ON/OFF
- Master Volume
- Front headphone Jack